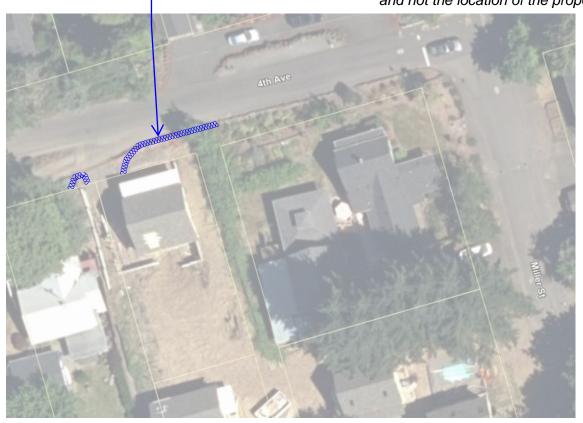

## **EXHIBIT A - Site Map & Pictures**

Stone wall is approximately 42' in length, within 12' of the ROW and is up to 3.5' tall.

Aerial photography is not overlaid to be relative of the true location of the property line. Location of wall has been depicted relative to aerial photography and not the location of the property lines.