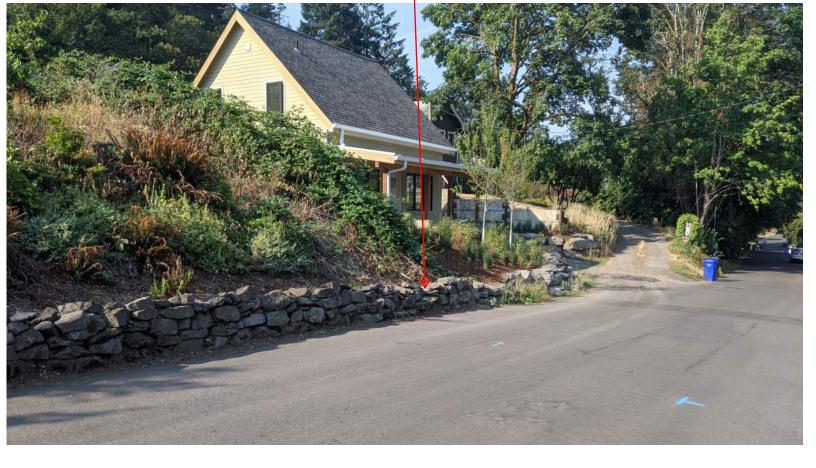

## **EXHIBIT A - Site Map & Pictures**

Stone wall is approximately 42' in length, within 12' of the ROW and is up to 3.5' tall.

Aerial photography is not overlaid to be relative of the true location of the property line. Location of wall has been depicted relative to aerial photography and not the location of the property lines.

## **AFTER**