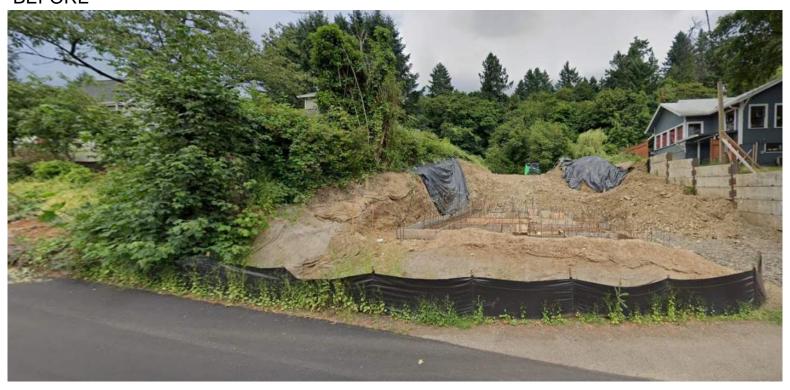

## **EXHIBIT A - Site Map & Pictures**

Stone wall is approximately 42' in length, within 12' of the ROW and is up to 3.5' tall.

Aerial photography is not overlaid to be relative of the true location of the property line. Location of wall has been depicted relative to aerial photography and not the location of the property lines.

# **BEFORE**

## **AFTER**