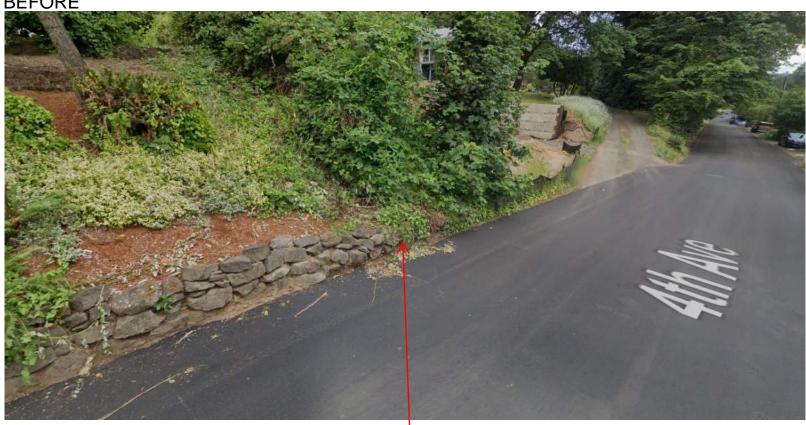

## **EXHIBIT A - Site Map & Pictures**

Stone wall is approximately 42' in length, within 12' of the ROW and is up to 3.5' tall.

Aerial photography is not overlaid to be relative of the true location of the property line. Location of wall has been depicted relative to aerial photography and not the location of the property lines.

# **BEFORE**