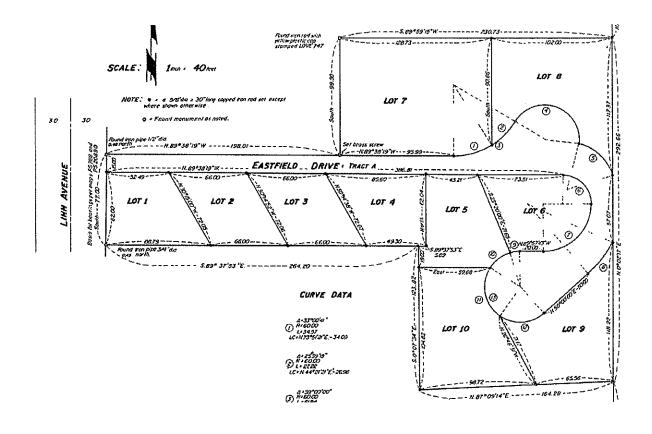

## **EXHIBIT A**

Legal Description of Eastfield Subdivision:

I, JOE E. DAVIS, JR., BEING DULY SWORN, CERTIFY THAT I HAVE CORRECTLY SURVEYED AND MARKED WITH LAWFUL MONUMENTS THE LANDS REPRESENTED BY THE ANNEXED MAP OF PLAT OF EASTFIELD SUBDIVISION. FOR THE INITIAL POINT OF THE SURVEY I SET A 2"DIA. x 36" LONG GALV. IRON PIPE GINCHES BELOW GROUND SURFACE AT A POINT THAT BEARS N.0°02'17"E.—132.85 FEET FROM A 2"DIA. IRON PIPE MARKING THE INITIAL POINT OF BELLE ACRES, A RECORDED SUBDIVISION IN CLACKAMAS COUNTY, OREGON., AND BEARS S.0°02'17"W.—362.66 FEET FROM A 3/4"DIA. IRON PIPE AT THE NORTHWEST CORNER OF LOT 4 OF THE SAID PLAT OF BELLE ACRES. THENCE I RAN N.0°02'17"E. ALONG THE WEST BOUNDARY OF THE SAID SUBDIVISION 292.66 FEET TO A POINT. THENCE S.89°59'15"W. 230.73 FEET TO A POINT. THENCE SOUTH 99:50 FEET TO A POINT. THENCE N.89°38'19"W.—198.01 FEET TO A POINT ON THE EAST BOUNDARY OF LINN AVENUE. THENCE SOUTH ALONG THE SAID EAST ROAD BOUNDARY 77.00 FEET TO A POINT. THENCE S.89°37'53"E.—264.20 FEET TO A POINT. THENCE S.0°07'34"E.—123.82 FEET TO A POINT. THENCE N.87°09'14"E.—164.28 FEET TO THE INITIAL POINT OF THE SURVEY.

## Sketch of Eastfield Subdivision:

**EXHIBIT C** 

General Location of Water Main and Sanitary Sewer Main :