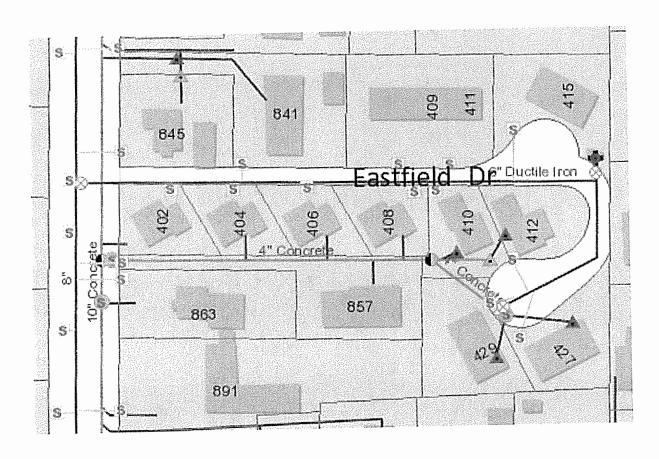

## Sketch of Eastfield Subdivision:

**EXHIBIT C** 

General Location of Water Main and Sanitary Sewer Main :