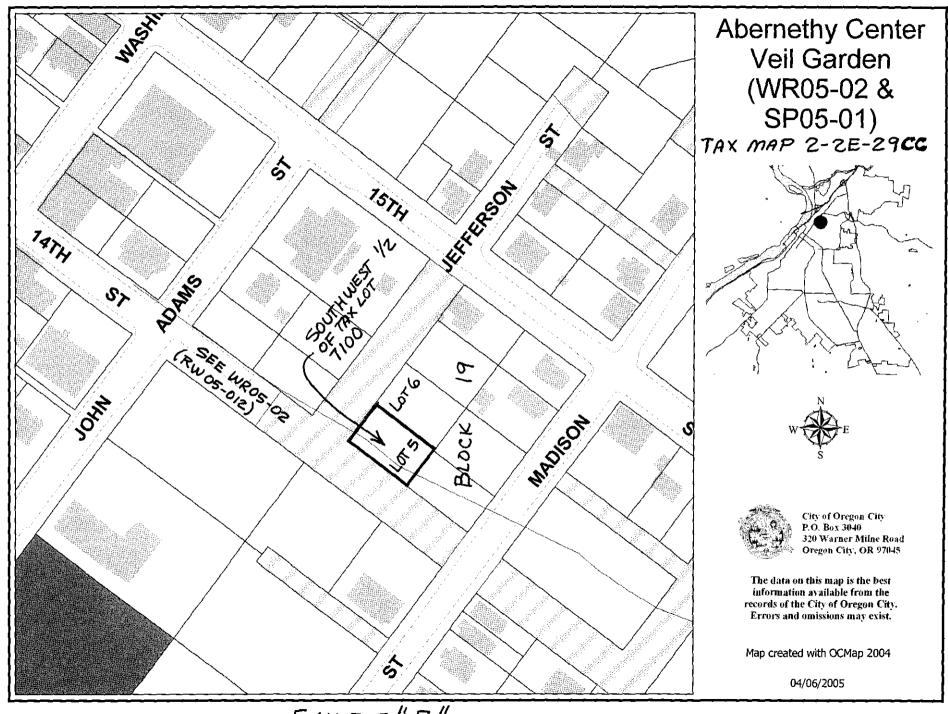

04/22/2005 03:21:38 PM

D-E Cnt=1 Stn=3 ELiZABETH \$30.00 \$11.00 \$10.00

Map No.: 2-2E-29CC

Tax Lots.: southwest 1/2 of 7100

Planning No.: WR05-02 & SP05-01 (RW05-012)

Grantor: Abernethy Center LLC.

## LEGAL DESCRIPTION WATER RESOURCE AREA VEGETATED CORRIDOR EASEMENT

Lot 5 of Block 119 of Oregon City Plat, a duly recorded plat, Oregon City, Clackamas County, Oregon.

## EXHIBIT "A"

4

EXHIBIT "B"

## VEGETATED CORRIDOR EASEMENT

2-2E-29 CC TL SOUTHWEST 1/20+ 7100

ABERNETHY CENTER LLC.

(ABERNETHY CENTER VEIL GARDEN)

(WR 05-02 + SP 05-01 (RW 05-012))

[DOC. 2005-036396] (WROS-02/SPOS-01/RWOS-012)

PAGE 612 ITEM# 20