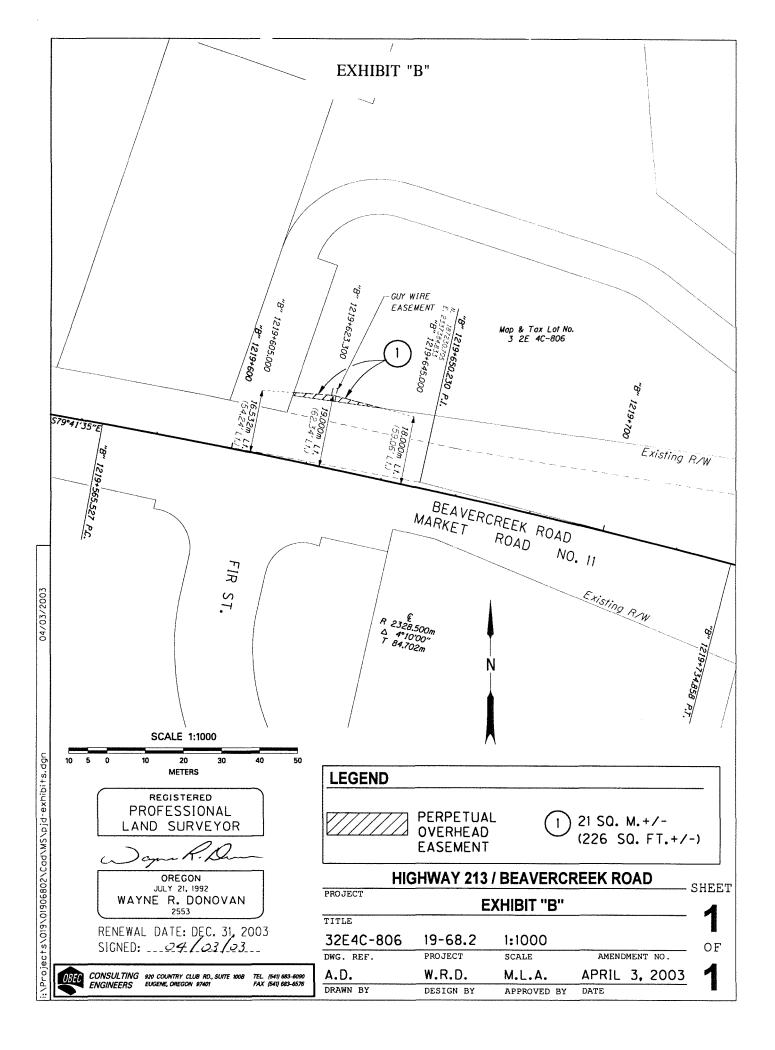

## PERPETUAL OVERHEAD EASEMENT

A parcel of land lying in the southwest quarter of Section 4, Township 3 South, Range 2 East of the Willamette Meridian, Clackamas County, Oregon and being a portion of that property described in Warranty Deed - Statutory Form to Portland Adventist Medical Center, in Document No. 92-28107 as recorded on May 11, 1992, Clackamas County Deed Records, said parcel being that portion of said property lying southerly of the following described line, said line is to be lengthened or shortened to terminate at the boundary lines of said property:

Beginning at a point 16.532 meters (54.24') left of centerline station "B" 1219+605.000m;

Thence in a straight line to a point 19.000 meters (62.34') left of centerline station "B" 1219+623.300m.

Thence in a straight line to a point 18.000 meters (59.06') left of the centerline station "B" 1219+645.000m.

**EXCEPT** therefrom that portion lying within the existing right of way of Beavercreek Road (Market Road No. 11) and the previously acquired guy wire easement.

The parcel of land to which this description applies contains 21square meters (226 square feet) more or less.

The stationing used to describe this parcel is based on the centerline of Beavercreek Road (Market Road No. 11), being more particularly described as follows:

Beginning at a point in the centerline of Beavercreek Road at centerline station "B" 1219+504.800m based on in a Record of Survey recorded under Survey Number 29250 in Clackamas County Survey Records, Clackamas County, Oregon, said point bears North 181.406 meters (595.16 feet) and West 892.728 meters (2928.90 feet) from the one quarter corner common to Sections 4 and 9, Township 3 South, Range 2 East of the Willamette Meridian;

Thence S 79°41'35" E, along said centerline, 60.727 meters (199.24 feet) to station "B"1219+565.527m and the beginning of a 2328.500 meter (7639.44 foot) radius curve to the right having a central angle of 4°10'00";