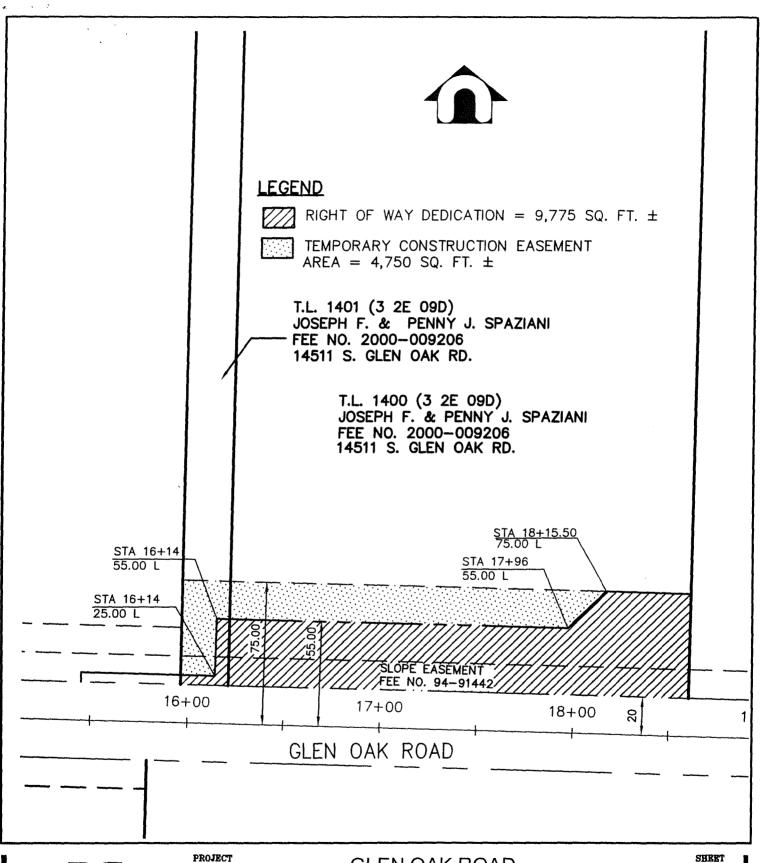

#### **EXHIBIT "A"**

GLEN OAK ROAD, OREGON CITY CLACKAMAS COUNTY, OREGON CRG, DEA, INC., 12-19-02 DEA JOB NO. ORCT0000-0013 COUNTY ROAD NO.1448 & 881 TAX MAP NO. 3 2E 09D 1400,1401

#### PARCEL 1 (DEDICATION)

A parcel of land situated in the Andrew Hood Donation Land Claim No 44, in the southeast quarter of Section 9, Township 3 south, Range 2 East, Willamette Meridian, Oregon City, Clackamas County, Oregon and being a portion of that property described in Warranty Deed to Joseph F. Spaziani and Penny J Spaziani in Recorders Fee No 2000-009206, recorded on February 14, 2000, Film Records of Clackamas County, Oregon, said parcel being that portion of said property Included in a strip of land variable in width, lying on the northerly side of and parallel with the relocated centerline of Glen Oak Road, which centerline is described as follows:

The width in feet of the strip of land referred to as follows:

| Station  | to | Station  | Width on Northerly side of centerline. |  |
|----------|----|----------|----------------------------------------|--|
| 15+80    |    | 16+14    | 25.00 feet.                            |  |
| 16+14    |    | 16+14    | 25.00 feet in a straight line to 55.00 |  |
|          |    |          | feet.                                  |  |
| 16+14    |    | 17+96    | 55.00 feet.                            |  |
| 17+96    |    | 18+15.50 | 55.00 feet in a straight line to 75.00 |  |
|          |    |          | feet.                                  |  |
| 18+15.50 |    | 18+70    | 75.00 feet.                            |  |

EXCEPT therefrom that portion lying within the existing right-of-way of Glen Oak Road.

The parcel of land to which this description applies contains 9775 square feet, more or less.

### PARCEL 2 (TEMPORARY CONSTRUCTION EASEMENT)

A parcel of land situated in the Andrew Hood Donation Land Claim No 44, in the southeast quarter of Section 9, Township 3 south, Range 2 East, Willamette Meridian, Oregon City, Clackamas County, Oregon and being a portion of that property described in Warranty Deed to Joseph F. Spaziani and Penny J Spaziani in Recorders Fee No 2000-009206, recorded on February 14, 2000, Film Records of Clackamas County, Oregon, said parcel being that portion of said property included in a strip of land 75.00 feet wide, lying on the northerly side of and parallel with the relocated centerline of Glen Oak Road, and being located between lines at right angles to said centerline at Engineer's Station 15+80 and 18+15.50, which centerline is described in Parcel 1.

EXCEPT therefrom Parcel 1 and that portion lying within the existing right-of-way of Glen Oak Road.

The parcel of land to which this description applies contains 4750 square feet, more or less.