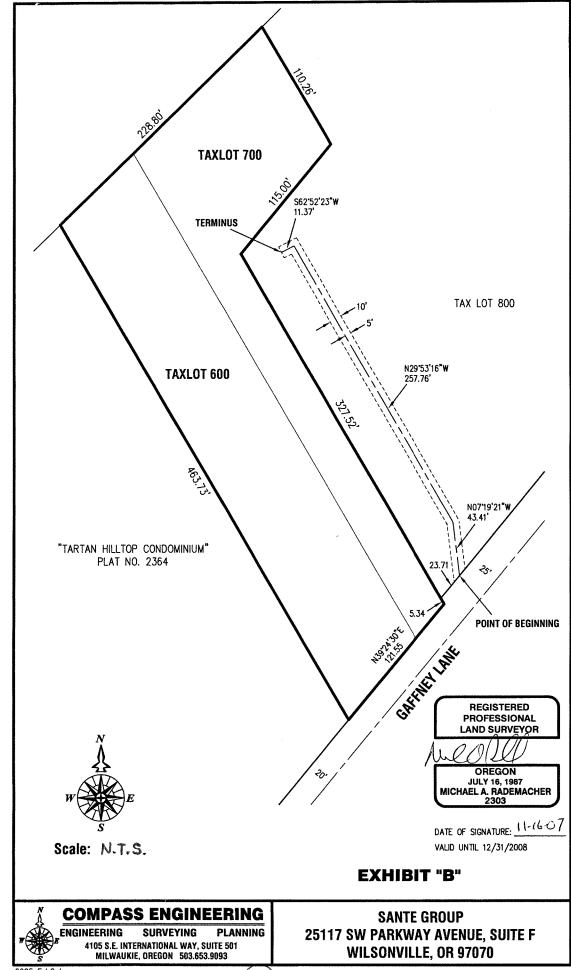

LEGAL DESCRIPTION WATERLINE EASEMENT BERRY PARK VILLAS

JOB NO. 6025.2 11/14/07 MAR

**EXHIBIT "A"** 

A STRIP OF LAND, 10.00 FEET WIDE, LOCATED IN THE NORTHEAST ONE-QUARTER OF SECTION 8, TOWNSHIP 3 SOUTH, RANGE 2 EAST, WILLAMETTE MERIDIAN, CITY OF OREGON CITY, CLACKAMAS COUNTY, OREGON, THE CENTERLINE OF SAID STRIP BEING DESCRIBED AS FOLLOWS:

COMMENCING AT THE MOST EASTERLY CORNER OF "TARTAN HILLTOP CONDOMINIUM", A PLAT OF RECORD (NO. 2364)IN SAID CLACKAMAS COUNTY; THENCE ALONG THE NORTHWESTERLY RIGHT-OF-WAY LINE OF GAFFNEY LANE (20.00 FEET FROM CENTERLINE) N. 39°24'30"E., 121.55 FEET TO THE MOST EASTERLY CORNER OF PARCEL I AS DESCRIBED IN DEED TO JMJ-BERRY PARK II, LLC, RECORDED NOVEMBER 7, 2006, IN CLACKAMAS COUNTY RECORDERS DOCUMENT NO. 2006-103353; THENCE ALONG THE NORTHEASTERLY LINE OF SAID PARCEL I, N.30°10'22"W., 5.34 FEET TO A POINT THAT IS 25.00 FEET FROM THE CENTERLINE OF GAFFNEY LANE, MEASURED AT RIGHT ANGLES THERETO; THENCE ALONG THE NORTHWESTERLY RIGHT-OF-WAY LINE OF GAFFNEY LANE (25.00 FEET FROM CENTERLINE) N.39°24'30"E., 23.71 FEET TO THE POINT-OF-BEGINNING; THENCE N.07°19'21"W., 43.41 FEET; THENCE N.29°53'16"W., 257.76 FEET; THENCE S.62°52'23"W., 11.37 FEET TO THE TERMINUS OF SAID CENTERLINE.

THE SIDELINES OF SAID EASEMENT ARE TO BE LENGTHENED OR SHORTENED TO TERMINATE ALONG THE RIGHT-OF-WAY LINE OF GAFFNEY LANE.

REGISTERED PROFESSIONAL LAND SURVEYOR-

OREGON JULY 16, 1987 MICHAEL A. RADEMACHER 2303