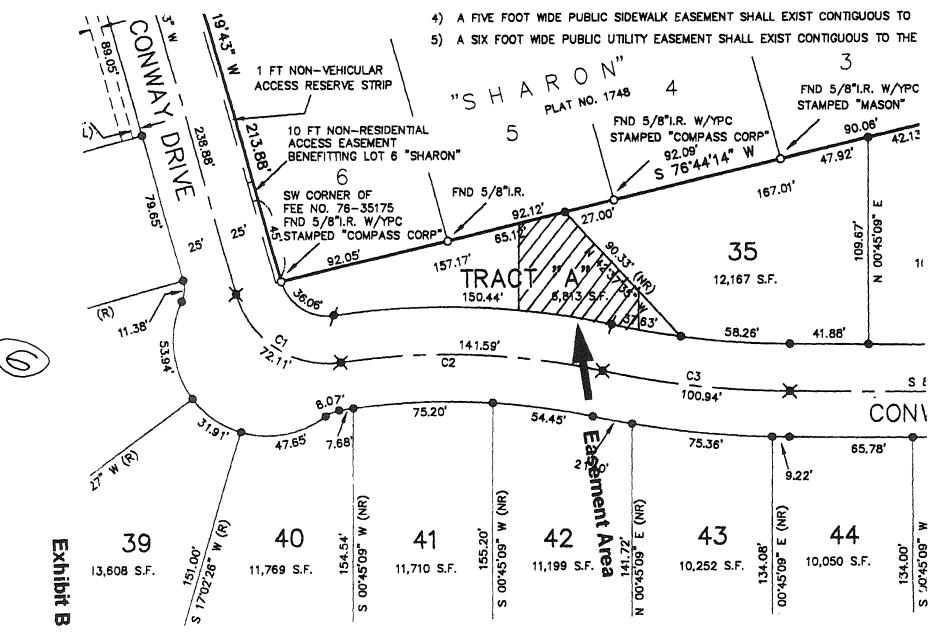

> A portion of Tract A, Brendon Estates No. 2, plat number 3188, a duly recorded plat in Clackamas County, Oregon; as described on attached Exhibit "A" legal description and depicted on attached Exhibit "B" Sketch

## **EXHIBIT A**

## DESCRIPTION OF SANITARY SEWER PUMP STATION EASEMENT BRENDON ESTATES CLACKAMAS COUNTY ASSESSOR'S MAP NO. 3-2E-16BC, TAX LOT 4000

PART OF THE SOUTHWEST QUARTER OF THE NORTHWEST QUARTER OF SECTION 16, TOWNSHIP 3 SOUTH, RANGE 2 EAST, OF THE WILLAMETTE MERIDIAN, COUNTY OF CLACKAMAS AND STATE OF OREGON, AND BEING MORE PARTICULARLY DESCRIBED AS FOLLOWS:

BEGINNING AT THE MOST EASTERLY POINT OF TRACT A IN THE DULY RECORDED PLAT, BRENDON ESTATES NO. 2, OREGON CITY, CLACKAMAS COUNTY, OREGON, SAID POINT ALSO BEING ON THE NORTHERLY RIGHT-OF-WAY LINE OF CONWAY DRIVE;

THENCE, NORTH 42° 37′ 35″ WEST A DISTANCE OF 33.33 FEET TO A POINT ON THE MOST EASTERLY LINE OF SAID TRACT A WHICH IS THE TRUE POINT OF BEGINNING;

THENCE, NORTH 42° 37′ 35″ WEST A DISTANCE OF 57.00 FEET TO THE MOST NORTHERLY POINT OF SAID TRACT A;

THENCE, FOLLOWING THE MOST NORTHERLY LINE OF SAID TRACT A, SOUTH 76° 44′ 14" WEST A DISTANCE OF 25.00 FEET TO A POINT;

THENCE SOUTH 00° 00′ 00″ A DISTANCE OF 46.48 FEET, MORE OR LESS, TO A POINT ON THE SOUTHERLY LINE OF SAID TRACT A, SAID POINT ALSO BEING ON THE NORTHERLY RIGHT-OF-WAY LINE OF CONWAY DRIVE;

THENCE ALONG AN ARC OF A CURVE TO THE RIGHT FOLLOWING THE NORTHERLY RIGHT-OF-WAY LINE OF CONWAY DRIVE A DISTANCE OF 49.10 FEET MORE OR LESS, THE CHORD OF WHICH BEARS NORTH 87° 49′ 16″ WEST A DISTANCE OF 49.10 FEET MORE OR LESS TO A POINT ON THE NORTHERLY RIGHT-OF-WAY LINE OF SAID CONWAY DRIVE:

THENCE ALONG AN ARC OF A CURVE TO THE LEFT FOLLOWING THE NORTHERLY RIGHT-OF-WAY LINE OF CONWAY DRIVE A DISTANCE OF 14.63 FEET MORE OR LESS, THE CHORD OF WHICH BEARS NORTH 79° 57′ 01″ WEST A DISTANCE OF 14.62 FEET MORE OR LESS;

THENCE NORTH 00° 00′ 00″ A DISTANCE OF 20.16 FEET MORE OR LESS TO THE TRUE POINT OF BEGINNING ON THE MOST EASTERLY LINE OF SAID TRACT A.