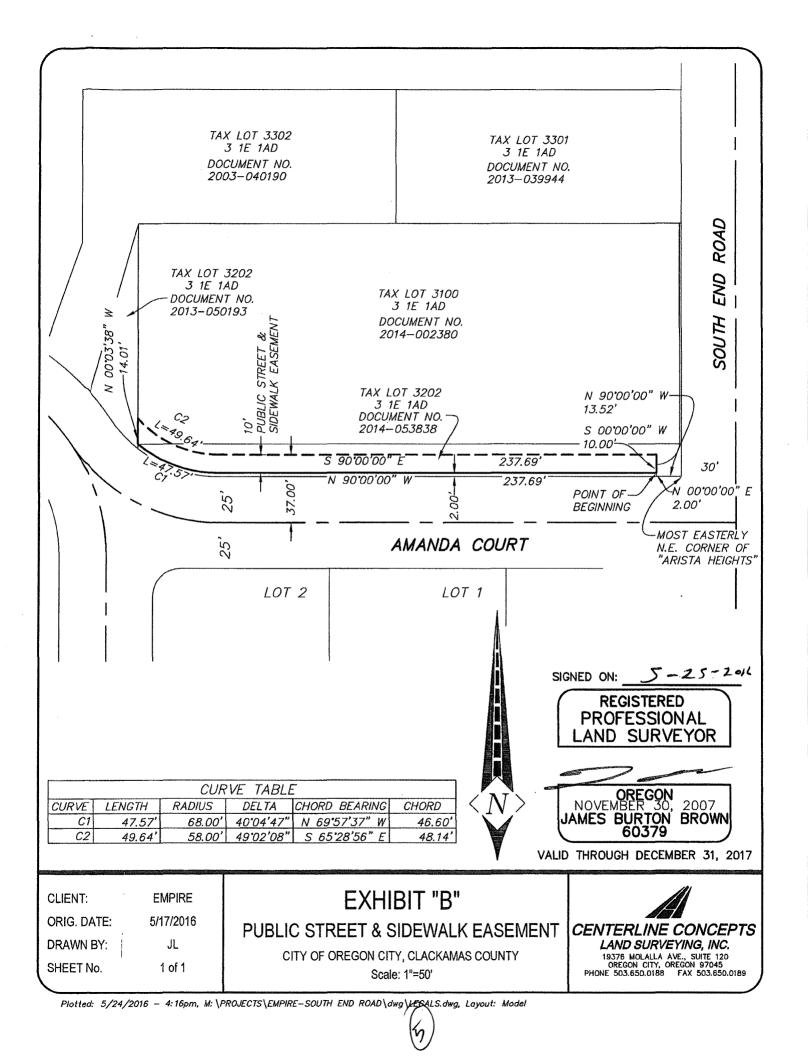

See attached Exhibit "A" Legal Description and attached Exhibit "B" Sketch for Legal Description

**TO HAVE AND TO HOLD,** the above described easement unto the CITY, its successors in interest and assigns forever.

## Exhibit "A" Public Street & Sidewalk Easement Legal Description

A Tract of land being a portion of Document No. 2014-002380 and a portion of Document No. 2014-053838, Clackamas County Deed Records, located in the Northeast 1/4 of Section 1, Township 3 South, Range 1 East of the Willamette Meridian, City of Oregon City, County of Clackamas, State of Oregon, being more particularly described as follows:

BEGINNING at a point being N90°00'00"W, 13.51 feet and N00°00'00"E, 2.00 feet from the most Easterly Northeast corner of the Plat of "Arista Heights", Clackamas County Plat Records, said point being 27.00 feet Northerly of the centerline of Amanda Court when measured at right angles; thence Northerly of, parallel with, and 27.00 feet distant from said centerline, N90°00'00"W, 237.69 feet to a point of curvature; thence along a curve to the right, having a radius of 68.00 feet, through a central angle of 40°04'47", an arc length of 47.57 feet (chord of which bears N69°57'37"W, 46.60 feet), to a point on the West line of that Tract of land described in Document No. 2014-002380, Clackamas County Deed Records; thence along the West line of said Document No. 2014-002380, N00°03'38"W, 14.01 feet to a point of curvature; thence along a curve to the left, having a radius of 58.00 feet, through a central angle of 49°02'08", an arc length of 49.64 feet (chord of which bears S65°28'56"E, 48.14 feet), to a point of tangency, said point being 37.00 feet North of the centerline of Amanda Court when measured at right angles; thence Northerly of, parallel with, and 37.00 feet distant from said centerline, S90°00'00"E, 237.69 feet to a point; thence S00°00'00"W, 10.00 feet to the POINT OF BEGINNING.

Subject to Easements of Record.