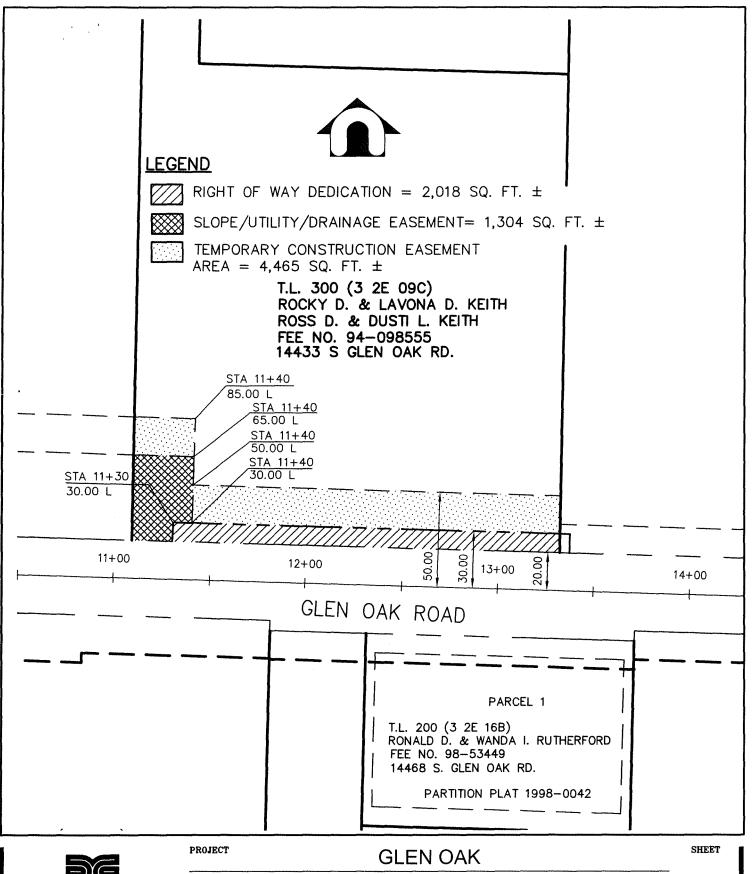

#### **EXHIBIT "A"**

GLEN OAK ROAD, OREGON CITY CLACKAMAS COUNTY, OREGON CRG, DEA, INC., 02-26-03 DEA JOB NO. ORCT0000-0013 COUNTY ROAD NO.1448 & 881 TAX MAP NO. 3 2E 09C 300

### PARCEL 1 (DEDICATION)

A parcel of land situated in the Andrew Hood Donation Land Claim No 44, in the southwest quarter of Section 9, Township 3 south, Range 2 East, Willamette Meridian, Oregon City, Clackamas County, Oregon and being a portion of that property described in a Memorandum of Real Estate Agreement between Rocky D. Keith and Lavona L. Kieth and Ross D. Keith and Dusti L. Keith in Recorders Fee No. 94-098555, recorded on December 30, 1994, Film Records of Clackamas County, Oregon, said parcel being that portion of land included in a strip of land 30.00 feet wide, lying on the northerly side of and parallel with the relocated centerline of Glen Oak Road, and being located between lines at right angles to said centerline at Engineer's Station 11+30 and 13+40, which centerline is described as follows:

EXCEPT therefrom that portion lying within the existing right-of-way of Glen Oak Road.

The Parcel of land to which this description applies contains 2018 square feet, more or less.