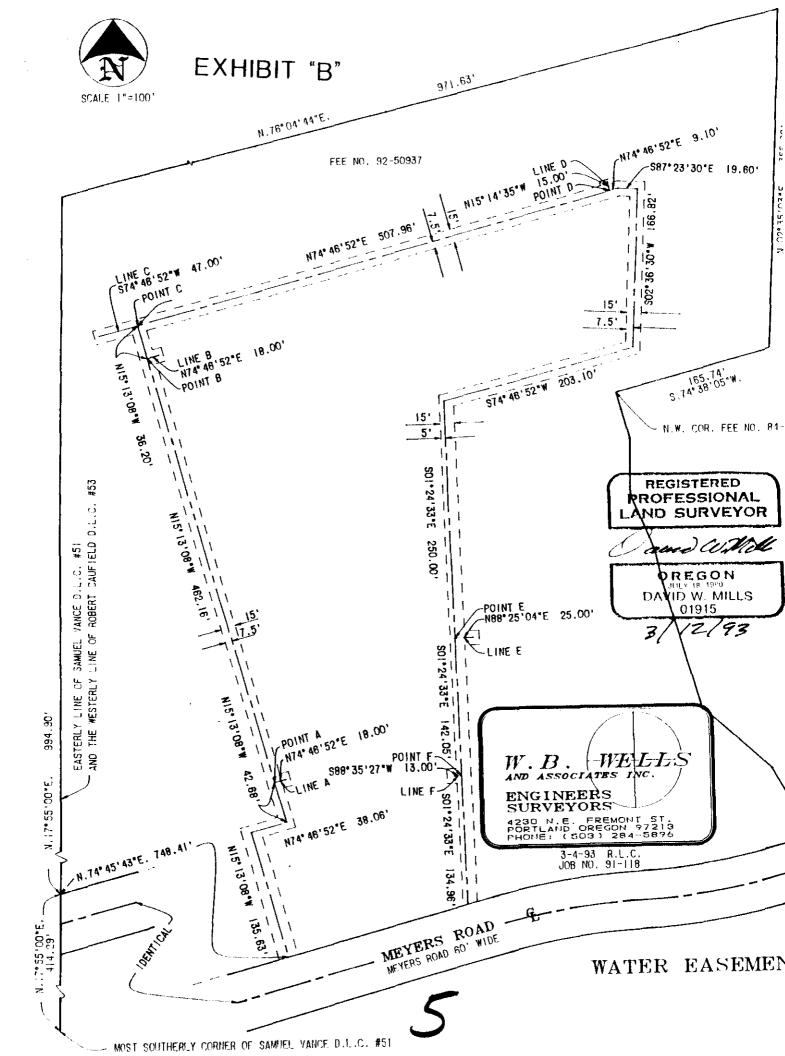

# **EXHIBIT "A"**

W.B.WELLS & ASSOC., INC.-J.N.91-118 MEYERS ROAD APARTMENTS WATER EASEMENT MARCH 12,1993

AN EASEMENT FOR WATERLINE PURPOSES LOCATED IN AND THROUGH THAT TRACT OF LAND DESCRIBED AND CONVEYED TO P.B.B.H. DEVELOPMENT COMPANY LIMITED PARTNERSHIP, AN OREGON LIMITED PARTNERSHIP IN FEE NO. 92-50937, CLACKAMAS COUNTY DEED RECORDS, SITUATED IN THE ROBERT CAUFIELD DONATION LAND CLAIM NO. 53, IN THE SOUTHEAST ONE-QUARTER OF SECTION 8, TOWNSHIP 3 SOUTH, RANGE 2 EAST, OF THE WILLAMETTE MERIDIAN, IN THE CITY OF OREGON CITY, COUNTY OF CLACKAMAS AND THE STATE OF OREGON, SAID EASEMENT BEING FIFTEEN (15) FEET IN WIDTH AND LOCATED 7.50 FEET ON EACH SIDE OF THE FOLLOWING DESCRIBED CENTERLINE:

COMMENCING AT A POINT ON THE EAST LINE OF THE SAMUEL VANCE DONATION LAND CLAIM NO. 51, WHICH IS ALSO THE WEST LINE OF THE ROBERT CAUFIELD DONATION LAND CLAIM NO. 53, SAID POINT BEING ON THE NORTH RIGHT OF WAY LINE OF MEYERS ROAD AS DEDICATED BY FEE NO. 91-49925, DEED RECORDED AS SAID DEED RECORDS AND BEARS, N.17°55'00"E., A DISTANCE OF 414.29 FEET FROM THE MOST SOUTHERLY CORNER OF SAID SAMUEL VANCE DONATION LAND CLAIM NO. 51; THENCE N.74°45'43"E., A DISTANCE OF 748.41 FEET TO A POINT ON THE NORTHERLY RIGHT OF WAY LINE OF MEYERS ROAD AND THE CENTERLINE OF SAID EASEMENT, BEING THE POINT OF BEGINNING; THENCE LEAVING SAID RIGHT-OF-WAY AND ALONG SAID CENTERLINE N.15°13'08"W.. A DISTANCE OF 135.63 FEET; THENCE N.74°46'52"E., A DISTANCE OF 38.06 FEET; THENCE N.15°13'08"W., A DISTANCE OF 42.68 FEET TO POINT A; THENCE N.15°13'08"W., A DISTANCE OF 462.16 FEET TO POINT B; THENCE N.15°13'08"E., A DISTANCE OF 36.20 FEET TO POINT C; THENCE N.74°46'52"E., A DISTANCE OF 507.96 FEET TO POINT D; THENCE N.74°46'52"E., A DISTANCE OF 9.10 FEET; THENCE S.87°23'30"E., A DISTANCE of 19.60 FEET; THENCE S.2°36'30"W., A DISTANCE OF 166.82 FEET: THENCE S.74°46'52"W., A DISTANCE OF 203.10 FEET TO THE BEGINNING OF AN OFFSET CENTERLINE, BEING 5.00 FEET TO THE WEST (RIGHT) AND 10.00 FEET TO THE EAST (LEFT); THENCE ALONG SAID CENTERLINE S.1°24'33"E., A DISTANCE OF 250.00 FEET TO POINT E; THENCE S.1°24'33"E., A DISTANCE OF 142.05 FEET TO POINT F; THENCE S.1°24'33"E., A DISTANCE OF 134.96 FEET TO A POINT ON THE NORTHERLY RIGHT-OF-WAY LINE OF SAID MEYERS ROAD, TOGETHER WITH THE FOLLOWING 15 FOOT WIDE EASEMENTS BEING 7.50 FEET EACH SIDE OF THE FOLLOWING DESCRIBED CENTERLINES:

#### PAGE 2 OF 2 - WATERLINE EASEMENT

LINE A: BEGINNING AT HEREINABOVE DESCRIBED POINT A: THENCE N.74°46'52"E., A DISTANCE OF 18.00 FEET.

LINE B: BEGINNING AT HEREINABOVE DESCRIBED POINT B: THENCE N.74°46'52"E., A DISTANCE OF 18.00 FEET.

LINE C: BEGINNING AT HEREINABOVE DESCRIBED POINT C: THENCE S.74°46'52"W., A DISTANCE OF 47.00 FEET.

LINE D: BEGINNING AT HEREINABOVE DESCRIBED POINT D: THENCE N.15°14'35"W., A DISTANCE OF 15.00 FEET.

LINE E: BEGINNING AT HEREINABOVE DESCRIBED POINT E: THENCE N.88°25'04"E., A DISTANCE OF 25.00 FEET.

LINE F: BEGINNING AT HEREINABOVE DESCRIBED POINT F: THENCE S.88°35'27"W., A DISTANCE OF 13.00 FEET.

THE SIDE LINES OF SAID 15 FOOT EASEMENT TO BE EXTENDED OR SHORTENED TO MEET AT ANGLE POINTS AND TO TERMINATE AT SAID NORTHERLY RIGHT-OF-WAY LINE OF MEYERS ROAD.

REGISTERED PROFESSIONAL LAND SURVEYOR

OREGON
JULY 18, 1980
DAVID W. MILLS
01915

3/12/93