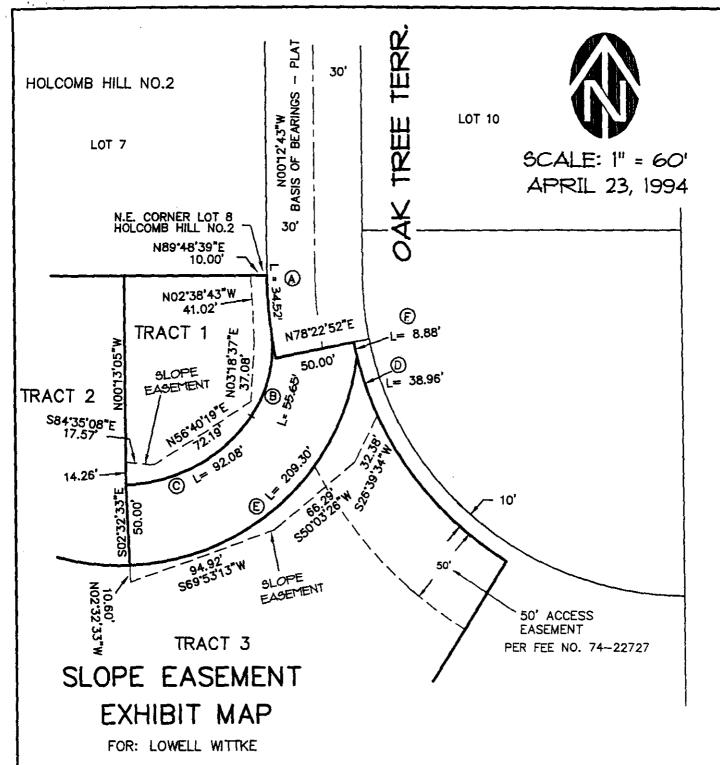

#### EASEMENT DESCRIPTION

A tract of land situated in the N.E. 1/4 of Section 28, T.2 S., R. 2 E., Willamette Meridian, being part of the George Abernethy D.L.C. No.58, City of Oregon City, Clackamas County, Oregon, being more particularly described as follows:

Beginning at the northeast corner of Lot 8, "HOLCOMB HILL NO. 2" a duly recorded subdivision plat in Book 67, Page 23, Plat Number 2086, Clackamas County Plat Records; thence, along the easterly line of said Lot 8, along the arc of a 260.00 foot radius curve to the left, through a central angle of 7°36'28" (chord bears South 4°00'57" East, 34.50 feet) a distance of 34.52 feet; thence, along the arc of a 75.00 foot radius curve to the right, through a central angle of 42°31'02" (chord bears South 13°26'20" West, 54.39 feet) a distance of 55.65 feet; thence, along the arc of a 100.00 foot radius curve to the right, through a central angle of 52°45'36" (chord bears South 61°04'39" West, 88.86 feet) a distance of 92.08 feet; thence, North 0°13'05" West, 14.26 feet; thence, South 84°35'08" East; thence, North 56°40'19" East, 72.19 feet; thence, North 3°18'37" East, 37.08 feet; thence, North 2°38'43" West, 41.02 feet to a point on the north line of said Lot 8; thence, along the north line of said Lot 8, North 89°48'39" East, 10.00 feet to the Point of Beginning.

ALSO AND TOGETHER WITH the following described tract of land:

Beginning at the most southerly point of the above described tract; thence, South 2°32'33" East, 50.00 feet to the True Point of Beginning; thence, along the arc of a 150.00 foot radius curve to the left, through a central angle of 79°56'54" (chord bears North 47°29'00" East, 192.73 feet) a distance of 209.30 feet to a point on the easterly line of that tract of land conveyed by deed to Lowell Gene Wittke and Judith Ann Wittke, recorded October 24, 1978 in Fee No. 78-45809, Clackamas County Deed Records; thence, along said easterly line, along the arc of a 210.00 foot radius curve to the left, through a central angle of 10°37'50" (chord bears South 19°21'24" East, 38.91 feet) a distance of 38.96 feet; thence, South 26°39'34" West, 32.38 feet; thence, South 50°03'26" West, 66.29 feet; thence, South 69°53'13" West, 94.92 feet; thence, North 2°32'33" West, 10.60 feet to the True Point of Beginning.

The bearings and dimensions within the above descriptions are based upon Record of herein is made a part hereof. Survey, P.S. (See Note 'A'), filed in Clackamas County Survey Records, which by mention 74801A10.Id

EXHIBIT

FOR: LOWELL WITTKE

N.E. 1/4 OF SECTION 28, T. 2S., R. 2E., W.M. CITY OF OREGON CITY, CLACKAMAS COUNTY, OREGON IN THE GEORGE ABERNATHY D.L.C. NO. 58

CITY OF OREGON CITY PLANNING FILE NO. LL94-02

EXHIBIT B

PREPARED BY: WESTLAKE CONSULTANTS, INC 7340 S.W. HUNZIKER ST., STE. 204 TIGARD OR 97223 684-0652

| CURVE | RADIUS  | LENGTH | CHORD  | _ BEARING [ | [ DELTA ] |
|-------|---------|--------|--------|-------------|-----------|
| A     | 260.00  | 34.52  | 34.50  | S04'00'57"E | 07'36'28" |
| В     | 75.00'  | 55.65' | 54.39  | N13°26'20"E | 42'31'02" |
| С     | 100.00  | 92.08  | 88.86  | S61 04'39 W | 52 45 36  |
| D     | 210.00' | 38.96  | 38.91  | S19°21'24 E | 10°37'50" |
| E     | 150.00  | 209.30 | 192.73 | S47"29"00"W | 79*56'54" |
| F     | 210.00  | 8.88   | 8.88'  | N12'49'48"W | 02"25"21" |