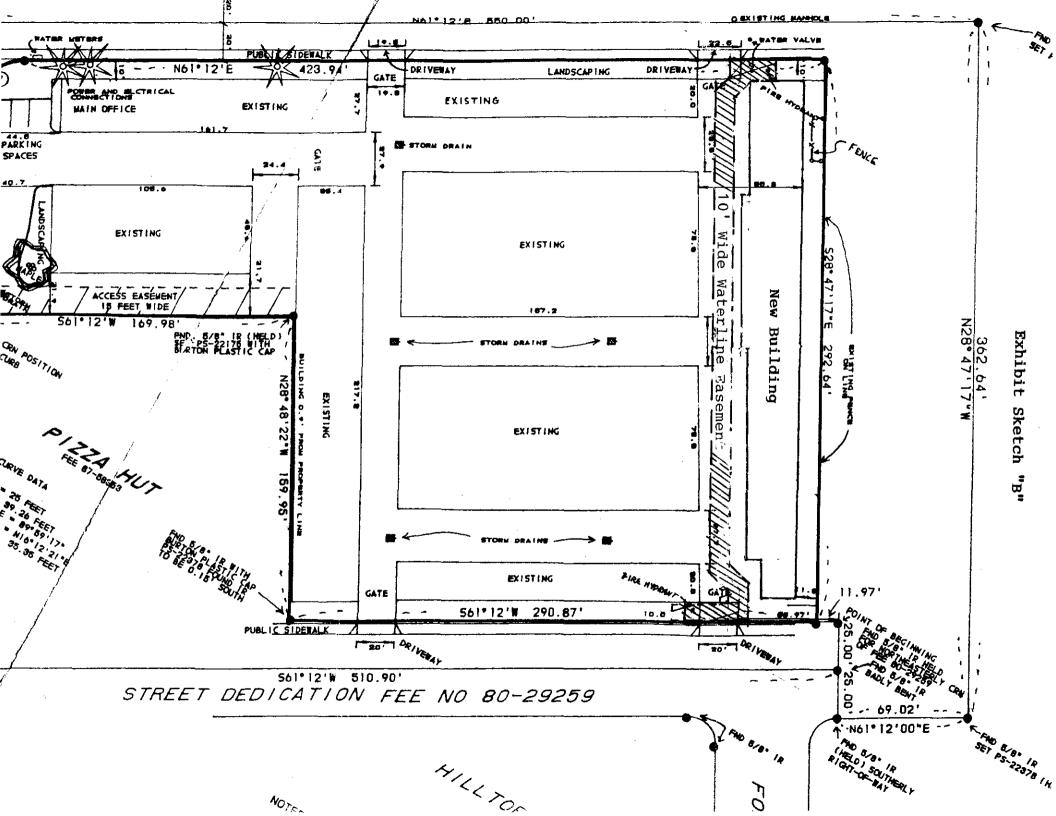

#### EXHIBIT A

Situated in the South half of Section 5, Township 3 South, Range 2 East, Willamette Meridian, City of Oregon, Clackamas County, Oregon and being described as follows:

BEGINNING at a point on the North line of that street dedication described in Fee No. 80-29259, said point being South 61012'00" West a distance of 11.97 feet from the Northeasterly corner thereof and running thence South 61012'00" West on the Northerly right-of-way said street dedication, a distance of 278.90 feet to the Southeast corner of that parcel described in Fee No. 87-58353; thence North 28048'22" West on the East line said parcel a distance of 159.95 feet to the Northeast corner thereof; thence South 61012'00" West on the North line said parcel a distance of 169.98 feet to a point; thence North 28047'17" West parallel with and 50.00 feet Easterly of the center line of Molalla Avenue a distance of 107.70 feet to the beginning of a tangent 25.00 foot radius curve right; thence on said curve through a central angle of 89059'17" (the long chord of which bears North 16012'21" East a distance of 35.35 feet) an arc distance of 39.26 feet to the end thereof, said point being 20.00 feet Southerly of the South line of that 20.00 foot roadway platted as GALE'S PARK, recorded in Plat Book 11, page 28, plat records said county and running thence North 61012'00" East parallel with and 20.00 feet Southerly of said platted roadway a distance of 423.94 feet to a point; thence South 28047'17" East a distance of 292.64 feet to the point of beginning.

This easement consists of a 10.00 foot wide strip of land, being 5.00 feet on each side of the centerline of waterline described on attached Exhibit "B" sketch.

STATE OF OREGON 96-084668 CLACKAMAS COUNTY

#### EINIBIT A

Situated in the South half of Section 5, Township 3 South, Range 2 East, Willamette Meridian, City of Oregon, Clackamas County, Oregon and being described as follows:

BEGINNING at a point on the North line of that street dedication described in Fee No. 80-29259 said point being South 61012'00" West a distance of 11.97 feet from the Northeasterly corner thereof and running thence South 61012'00" West on the Northerly right-of-way said street dedication, a distance of 278.90 feet to the Southeast corner of that parcel described in Fee No. 87-58353; thence North 28048'22" West on the East line said parcel a distance of 159.95 feet to the Northeast corner thereof; thence South 61012'00" West on the North line said parcel a distance of 169.98 feet to a point; thence North 28047/17" West parallel with and 50.00 feet Easterly of the center line of Molalla Avenue a distance of 107.70 feet to the beginning of a tangent 25.00 foot radius curve right; thence on said curve through a central angle of 89059'17" (the long chord of which bears North 16012'21" East a distance of 35.35 feet) an arc distance of 39.26 feet to the end thereof, said point being 20.00 feet Southerly of the South line of that 20.00 foot roadway platted as GALE'S PARK, recorded in Plat Book 11, page 28, plat records said county and running thence North 61012'00" East parallel with and 20.00 feet Southerly of said platted roadway a distance of 423.94 feet to a point; thence South 28047/17" East a distance of 292.64 feet to the point of beginning.

This easement consists of a 10.00 foot wide strip of land, being 5.00 feet on each side of the centerline of waterline described on attached Exhibit "B" sketch.